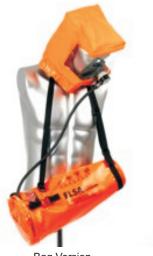

## **DATA SHEET**

Bag Version

Jacket Version

Advanced hood design can be worn over glasses

Bag versions feature automatic activation

Separate cylinder and pressure reducer

Easy donning jerkin in either high visibility, flame retardant or black, anti-static materials