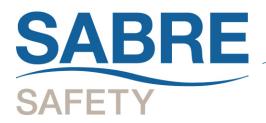

## **DATA SHEET**

Bag Version

Jacket Version

Advanced hood design can be worn over glasses

Bag versions feature automatic activation

Separate cylinder and pressure reducer

Easy donning jerkin in either high visibility, flame retardant or black, anti-static materials